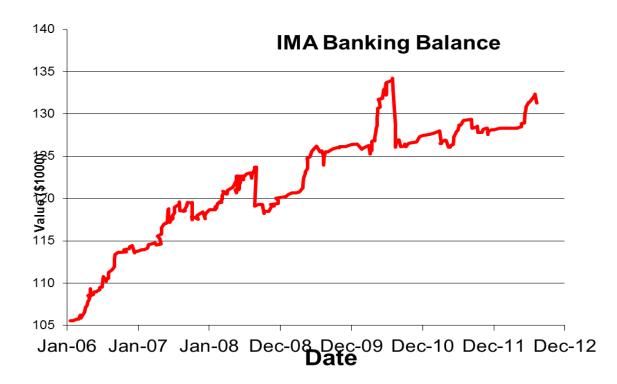

## IMA Treasurer's Report Professor Robert T Downs 1 August, 2012

| Previous balance           | 129267.01      | 1 August, 2011 |
|----------------------------|----------------|----------------|
| Society dues               | +4820.00       |                |
| Interest                   | +821.59        |                |
| Expenses                   | -2600.19       |                |
| Total Assets               | US\$ 132308.60 |                |
|                            |                |                |
| Summary of expenses        |                |                |
| Council meeting expenses   | 1061.44        |                |
| Richard Göd trip to Prague | 698.80         |                |
| Banking fees               | 109.95         |                |
| Web page                   | 730.00         |                |
| Total Expenses             | 2600.19        | •              |
|                            |                |                |
| Expected Annual Dues       | +7350          |                |
| Pending Dues               | +6480          |                |
|                            |                |                |